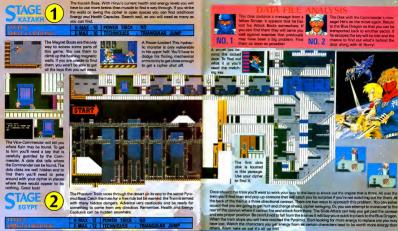

As you touch it jump the opposite direction



In Equpt, push the A Button and Down on the Control Pad to slide through tiny spaces.

## PLASMA ARROW



sientist in Japan will me your cipher. Hold Up on the Control Pad and push the B Button to fire a plasma bolt

### **POWER TRICKS** MEDICAL



Equpt is the first erea that Hiryu will learn to use Power

Fire is the first one and it takes 5 Power Points to fire each shot.



With the Spark Trick, Hinyu cen fire a bolt of

electricity at his as it's more powerful then e and requires 5 Energy Poi each shot

1006

The N

requires 10 Energy Pol cover 20 Health Points



The Jump Trick Hiryu jump

le it still won't op es hig the Triangular Jump but will get you places you've never been. It costs 10 Energy Points

JULY / AUGUS

Capoon USA Inc.





# **PYRAMID BASE**



You may be a little worsa fo wear efter the train ride! Fighting the energy guards will provide you with some health. Be sure you get it before you leave the screen or you'll lose it.





The Agua Boots ere in re. Be sura to pici up as you will make reach the center of the pyramid without bair abilities. Use the Slide Attack to slip under the wall and pick nem up

Head this way efter picking up the Agua Boots. The transport tube is the only way to move on, but where does it lead? It may lead to a key or some thing else, only the brave will discover the truth



important. By searching, you'll also find Disk 3. Better get back to the shin

It's Kaini He knows something extremely This motorcycle madman is invulnerable from the front Stick to your cipher iump over h